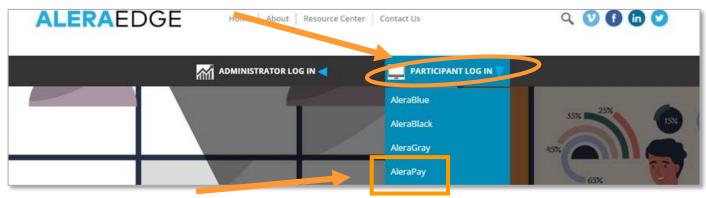

## In your web browser, enter www.aleraedge.com

1-Click the PARTICIPANT LOG IN Tab

- 2-Select AleraPay from the drop-down menu
- 3-Then Login under New Plan Member and click "Create your new username and password," to enter your User Identification (Name, Zipcode, Social Security #) and follow the prompts to create your Username/Password.
  - **OR** if already registered, login under FBSFlex/Alera Pay Log in below.