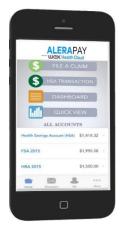

## **OR** Login using the app

**Visit** iTunes or Google Store. **Download** free **ALERA**PAY App. **Login** is the same as the web.

**Select Touch or Facial ID**, from the Profile tab, if applicable.

Use your phone to access your account via the App OR the website, <u>aleraedge.com</u> To: Check Balances, File Claims, Track Expenses, and Upload Receipts.